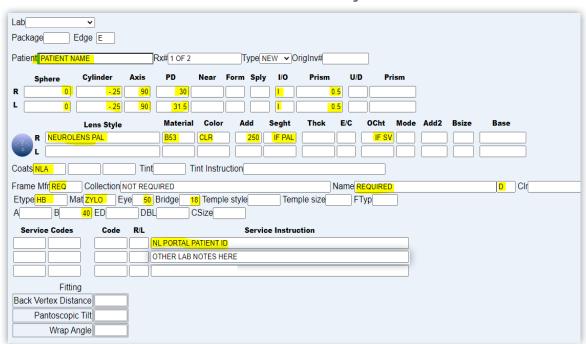

### **RxWizard Order Entry**

### All fields highlighted are required on every Neurolens order

Split Neurolens Value evenly to OD and OS and enter into first Prism fields PAL = Seght required; SV = Ocht required Input Patient ID on first Service Instruction for all patient orders Input multiple pair in Rx# field (i.e. 1 of 2) Add power entered as 100's (i.e. 2.5 ADD = 250)