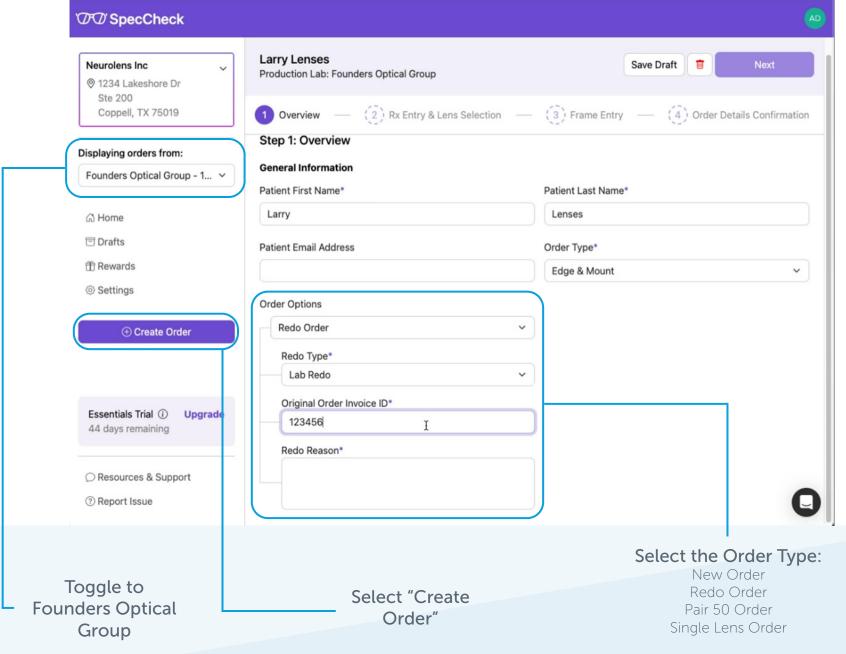

# Founders SpecCheck Order Entry

\*For Redo or Pair 50, reference original Order Invoice ID/Tray

# Founders SpecCheck Order Entry

All Neurolens voucher orders must be processed at Founders Optical Lab through SpecCheck ordering platform.