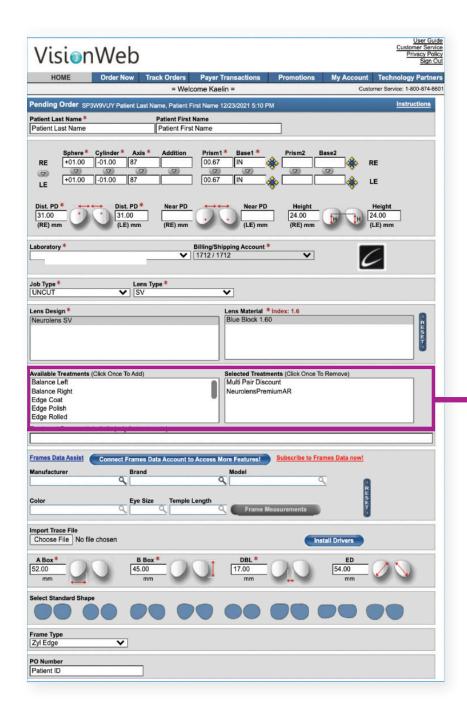

# VisionWeb Order Entry

All VisionWeb orders should be built from top to bottom. VisionWeb will alert you if any required information is invalid or missing.

Split Neurolens Value evenly to OD and OS and enter into first prism fields.

Select desired Neurolens AR under Available Treatments.

Select Multi-Pair under Available Treatment for any multi-pair order.

Frame Information **or** Frame Measurements are required.

ED or Standard Shape is required.

Enter Patient ID in the PO Number Field.

neurolens.com