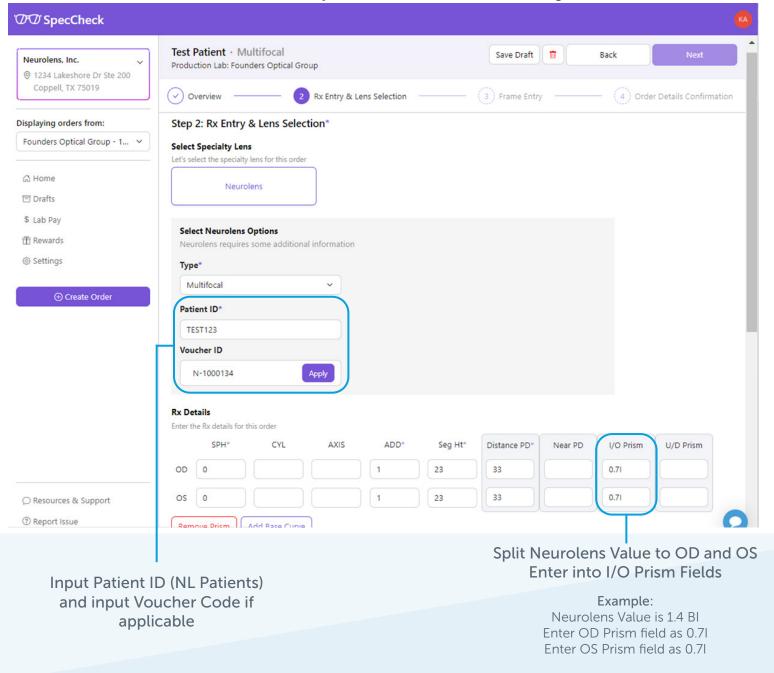

### SpecCheck

Patient/Voucher ID

| Select Neurolens Options Neurolens requires some additional informa |       |  |  |  |
|---------------------------------------------------------------------|-------|--|--|--|
| Type*                                                               |       |  |  |  |
| Multifocal                                                          | ~     |  |  |  |
| Patient ID*                                                         |       |  |  |  |
| TEST123                                                             |       |  |  |  |
| Voucher ID                                                          |       |  |  |  |
| N-1000134                                                           | Apply |  |  |  |

### All fields highlighted are required on every Neurolens order

Split Neurolens Value evenly to OD and OS and enter into first Prism fields PAL = Seght required; SV = Ocht required Input Patient ID on first Service Instruction for all patient orders Input multiple pair in Rx# field (i.e. 1 of 2) Add power entered as 100's (i.e. 2.5 ADD = 250)