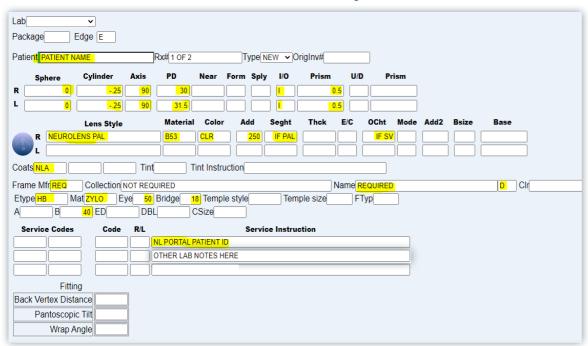

### **RxWizard Order Entry**

# All fields highlighted are required on every Neurolens order

| Materials                                                                                                                                                                                               |                                                                                | Coatings                                               |     |                                                                                                                                                                                                                                                                    | Transition Color Availability Transitions Signature GENS |                                                                                                                        |                                                     |                                                                                                                                |                                 |  |
|---------------------------------------------------------------------------------------------------------------------------------------------------------------------------------------------------------|--------------------------------------------------------------------------------|--------------------------------------------------------|-----|--------------------------------------------------------------------------------------------------------------------------------------------------------------------------------------------------------------------------------------------------------------------|----------------------------------------------------------|------------------------------------------------------------------------------------------------------------------------|-----------------------------------------------------|--------------------------------------------------------------------------------------------------------------------------------|---------------------------------|--|
| Plastic Trivex 1.53 High Index 1.67 1.74 Ultra Thin Deluxe Index Blue Block 1.50 Blue Block Trivex 1.53 Blue Block 1.67 Blue Block 1.74 Blue Block Poly HI 1.67 Polarized Polarized 1.74 Poly Polarized | P<br>H53<br>H67<br>H74<br>B50<br>B53<br>B67<br>B74<br>BLY<br>P67<br>P74<br>PLP | Premium AR Premium+ AR NeuroBlue Backside AR Mirror AR | NLA | Plastic, Poly, 1.67 Amber Amethyst Emerald Sapphire Transitions Brown Transitions Graphite Transitions Gray Brown Gray Graphite Green Vantage Gray XTRActive NG Gray XTRActive NG Brown XTRActive 2 Brown XTRActive 2 Gray XTRActive Graphite XTRActive Polar Gray |                                                          | Trivex  B Transitions Brown T Transitions Graphite E Transitions Gray B Brown Gray Gray Variage Gray XTRActive NG Gray | TBN TGN TGY T8B T8G T8N TVG XTG XTG XTB X2B X2G XGG | 1.74 HI  Brown Gray Transitions Brown Transitions Gray XTRActive 2 Brown XTRActive 2 Gray XTRActive NG Brown XTRActive OG Gray | T8B T8G TBN TGY X2B X2G XTB XTG |  |
| Polycarbonate Trivex Polarized Plastic Polarized Trivex Transitions HI 1.67 Transitions 1.74 HI Transitions Poly Transitions Plastic Transitions                                                        | PRT<br>PRY<br>T53<br>T67<br>T74<br>TPY<br>TRN                                  |                                                        |     |                                                                                                                                                                                                                                                                    | TVG<br>XTG<br>XTB<br>X2B<br>X2G<br>XGG<br>XOG            | XTRActive 2 Brown<br>XTRActive 2 Gray<br>XRTActive Graphite<br>XTRActive Polar Gray                                    |                                                     |                                                                                                                                |                                 |  |