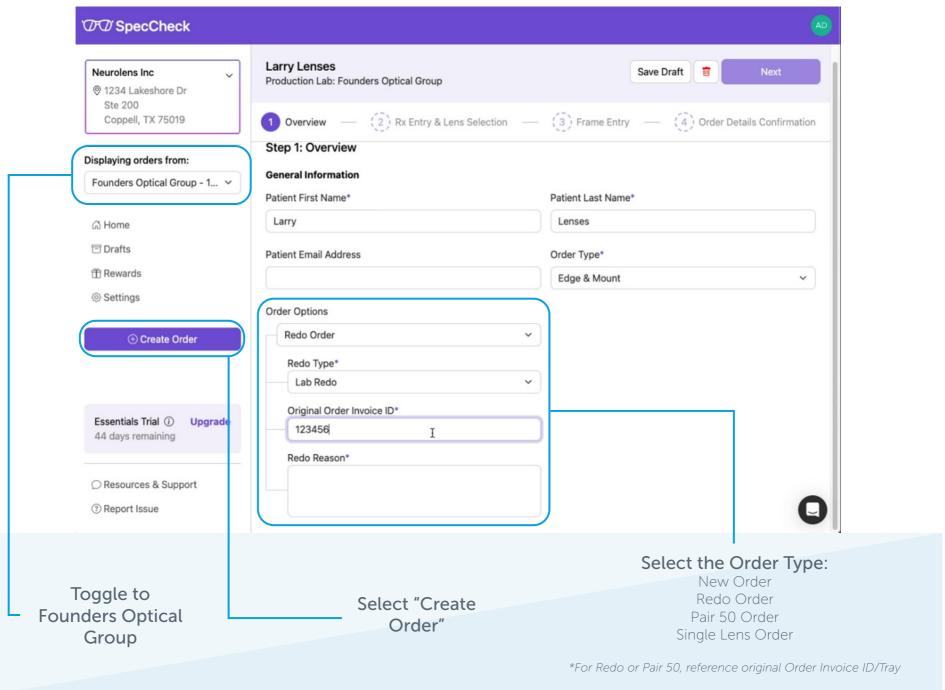

|       |
| TEST123                                               |       |
| Voucher ID                                            |       |
| N-1000134                                             | Apply |

Want to learn more about **Founders Optical Lab?** visit www.foundersoptical.com or *scan the QR Code* to download their product guide.



Founders Optical Product Guide

A Founders SpecCheck setup email was sent to the practice lab contact during on-boarding.

Didn't get the email? *Scan the QR Code* to complete the customer setup process.



Founders Optical Customer Setup

Lab will process valid Neurolens voucher orders at no cost. Any order submitted without a valid voucher code present upon submission will be billed.

# Founders SpecCheck Order Entry



# Founders SpecCheck Order Entry



### **RxWizard Order Entry**



# All fields highlighted are required on every Neurolens order



| Materials                                                                                                                                                                                               |                                                                                | Coatings                                               |     |                                                                                                                                                                                                                                                                    | Transition Color Availability Transitions Signature GEN