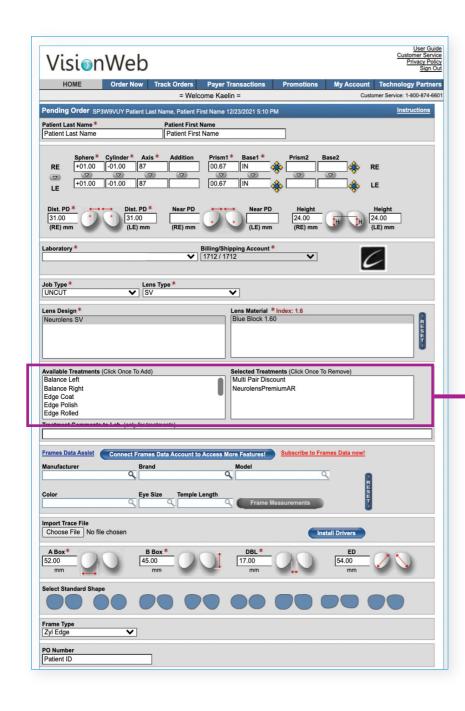

# VisionWeb Order Entry

All VisionWeb orders should be built from top to bottom. VisionWeb will alert you if any required information is invalid or missing.

Split Neurolens Value evenly to OD and OS and enter into first prism fields.

Select desired Neurolens AR under Available Treatments.

Select Multi-Pair under Available Treatment for any multi-pair order.

Frame Information or Frame Measurements are required.

ED or Standard Shape is required.

Enter Patient ID in the PO Number Field.

neurolens.com