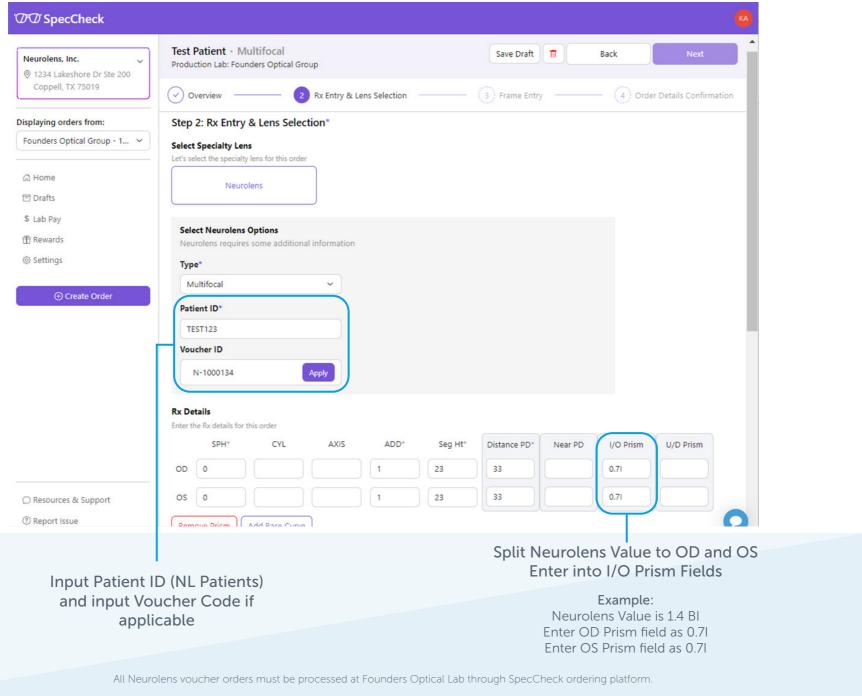

### **SpecCheck**

Patient/Voucher ID

| Select Neurolens Options<br>Neurolens requires some a |       |
|-------------------------------------------------------|-------|
| Type*                                                 |       |
| Multifocal                                            | ~     |
| Patient ID*                                           |       |
| TEST123                                               |       |
| Voucher ID                                            |       |
| N-1000134                                             | Apply |

# VisionWeb Order Entry

All VisionWeb orders should be built from top to bottom. VisionWeb will alert you if any required information is invalid or missing.

Split Neurolens Value evenly to OD and OS and enter into first prism fields.