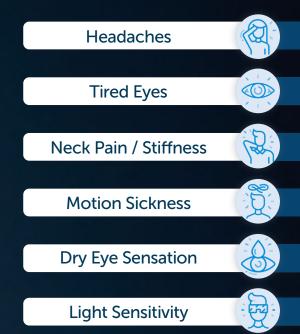

## Ahhh for your eyes."

These painful symptoms are caused by today's increased demands on your near vision.

## Your eyes work hard.

Symptom Prevalence\*

| Features                        | Standard<br>Lens | Premium<br>Lens | Neurolens® |
|---------------------------------|------------------|-----------------|------------|
| Clear Vision                    | ~                | ~               | ✓          |
| Sharp Vision                    |                  | $\checkmark$    | ✓          |
| Symptom<br>Relief<br>Guaranteed |                  |                 | ✓          |