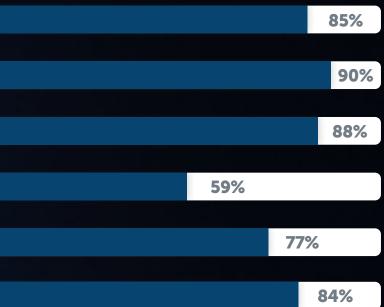

## Neurolens relieves the pain.

of patients have responded positively to wearing Neurolenses \*\* Shar Syr Gua

Clea

nore than 160,000 eye exam patients conducted by of 360 neurolens patients after 45 days of treatment. Data on file. Neurolens, Inc